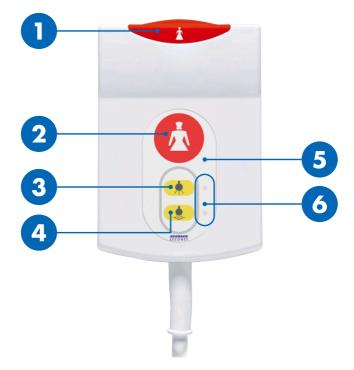

# **Pear pushbutton BT-B**

**User manual** 

**HEALTH CARE** 

EN

- 1/2Call buttons3Room light4Reading light
  - 5 LED of call button (reassurance light)
    - LED of light button (finder light)

6

## **Care staff call**

The call button  $\mathbf{k}$  **1** and the LED **3** are constantly lit, so that the buttons are easier to locate even in the dark.

#### **Call care staff**

Press call button 🛓 🕕 or 2.

▶ Call button 🛓 🕕 and LED 🗿 light up.

## Turn light on and off

The LED of the light buttons ③ are constantly lit, so that the buttons are easier to locate even in the dark.

#### **Room light (optional)**

Press the room light button  $\bigstar$  3 briefly.

Room light is turned on or off.

#### **Reading light (optional)**

Press the reading light button  $\clubsuit$  4 briefly.

Reading light is turned on or off.